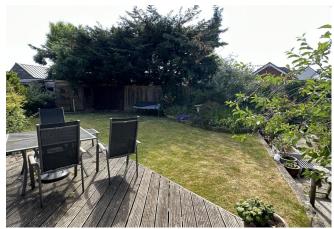

The property provides driveway parking to the front of the house with access to the double length garage which has been divided into a single garage at the front of the property with a door to a workshop area at the rear. Outside the property has a generous front garden with side access to the side garden. The established garden is mainly laid to lawn with a raised decked area and a further patio to the rear.