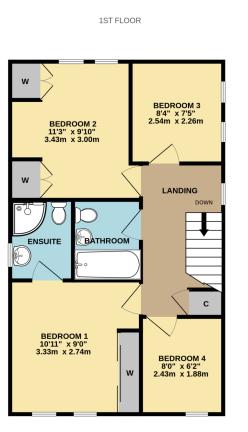

#### DESCRIPTION

A four bedroom detached family home located in a popular cul de sac location in the popular village of Waltham Chase.

This attractive home is tucked away at the end of this no through cul de sac and offers a generous L shaped sitting/dining room to the rear of the property with double doors opening into the garden. There is a refitted kitchen to the front of the property and a separate cloakroom on the ground floor. The property has four bedrooms on the first floor with the master bedroom being en-suite. There is also a separate family bathroom.

### 13 The Ridings Waltham Chase SO32 2TR

Whilst every attempt has been made to ensure the accuracy of the floorplan contained here, measurements of doors, wholese, norse and any other items are approximate and no responsibility is taken for any error, onrission or mis-statement. This plan is for illustrative purposes only and should be used as such by any prospective purchaser. The services, systems and appliances shown have not been tested and no guarantee as to their operability or efficiency can be given. Made with Metroix #2023