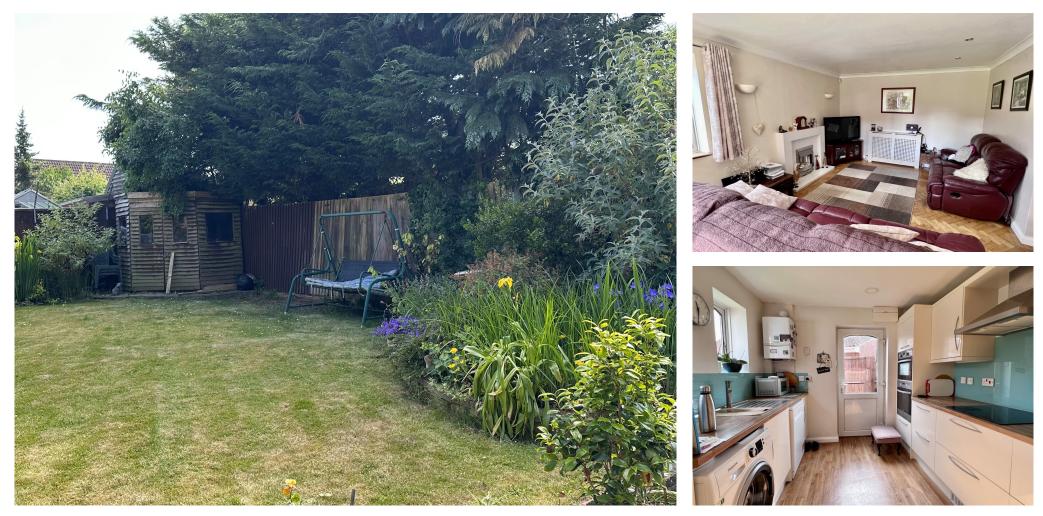

#### DESCRIPTION

A four bedroom detached family home located in a popular cul de sac location in the popular village of Waltham Chase.

This attractive home is tucked away at the end of this no through cul de sac and offers a generous L shaped sitting/dining room to the rear of the property with double doors opening into the garden. There is a refitted kitchen to the front of the property and a separate cloakroom on the ground floor. The property has four bedrooms on the first floor with the master bedroom being en-suite. There is also a separate family bathroom.

The property provides driveway parking to the front of the house with access to the double length garage which has been divided into a single garage at the front of the property with a door to a workshop area at the rear. Outside the property has a generous front garden with side access to the side garden. The established garden is mainly laid to lawn with a raised decked area and a further patio to the rear.